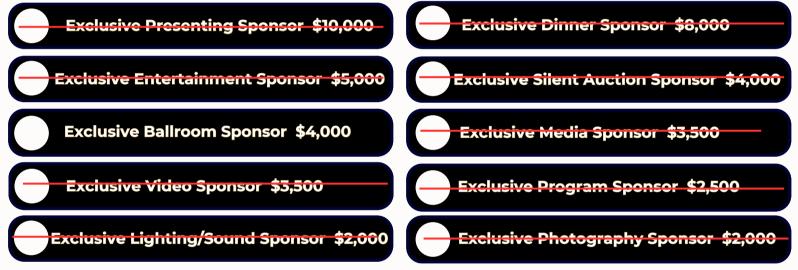

## **Exclusive Sponsorships**

Select your sponsorship level and benefits below. Payment information on back.

All Exclusive Sponsorships will receive recognition in our program and verbally during the presentation, as well as a logo and link on our website. In addition, Exclusive sponsors can S

| select up to | TWO of the following options. Please mark selections with an X on the line:        |
|--------------|------------------------------------------------------------------------------------|
|              | 1. Seating at the Gala                                                             |
|              | <ul> <li>24 VIP seats for Exclusive Presenting</li> </ul>                          |
|              | <ul> <li>16 VIP seats for Exclusive Dinner</li> </ul>                              |
|              | • 8 VIP seats for Exclusive Entertainment, Silent Auction, Ballroom, Media, Video  |
|              | <ul> <li>8 seats for Photography, Lighting/Sound, Program</li> </ul>               |
|              | 2. VIP bottle of champagne on Gala table or gift basket delivered after the event. |
|              | 3. Banner Placement at the Event                                                   |
|              | 4. Recognition in social media post and in SHF Newsletter                          |
|              | 5. No additional benefits or recognition.                                          |