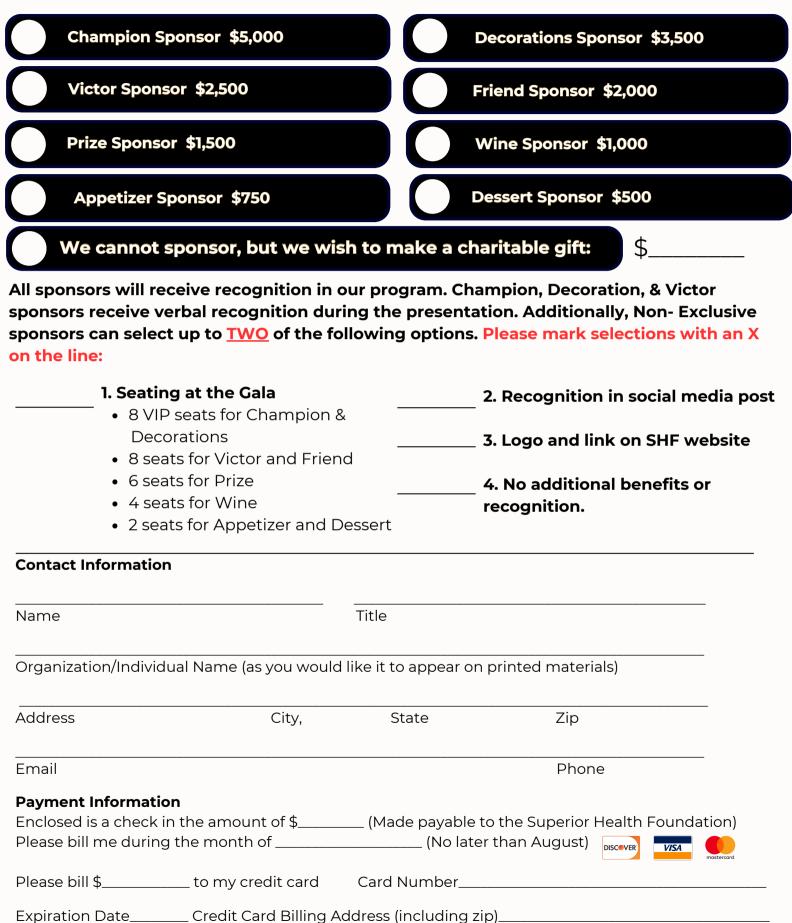

## Sponsorships

Select your sponsorship level, benefits, and payment options below.

Signature\_\_\_\_