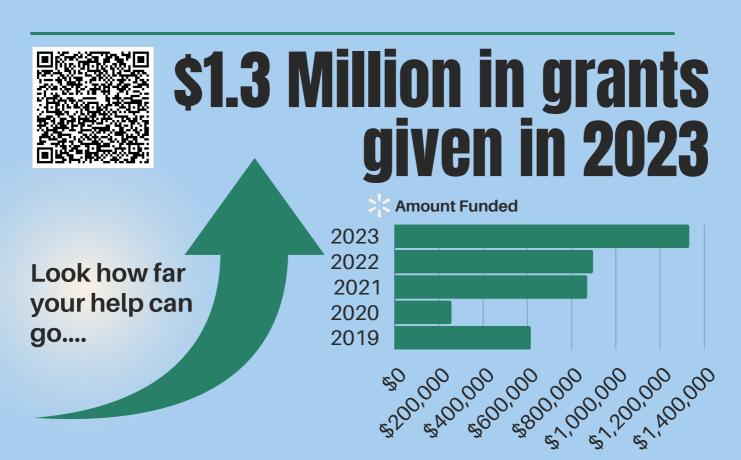

## Funding the unmet health needs of the Upper Peninsula

57

25

6

Π

Health-related grants awarded in 2023 totaling \$1,331,880.

Organizations received a total of \$25,342 for health-related equipment.

Pilot Project grants awarded totaling \$17,259.