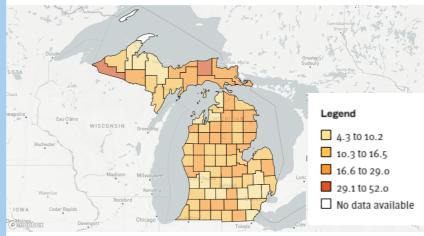

CONFIRMED VICTIMS OF ABUSE AND/OR NEGLECT, AGES BIRTH TO 17 (RATE) - 2022

Michigan League for Public Policy from datacenter.aecf.c

#### The problem:

According to the Kids Count Data Center at the Annie E. Casey Foundation:

- There were 791 <u>confirmed</u> cases of child abuse in the Upper Peninsula in 2022.
- In 2022, eight of the fifteen counties in the U.P had a higher rate of child abuse and neglect than the Michigan state average.
- The entire U.P average rate of child abuse/neglect in 2022 was nearly 8% higher than the state average

CONFIRMED VICTIMS OF ABUSE AND/OR NEGLECT, AGES BIRTH TO 17 (RATE) - 2022