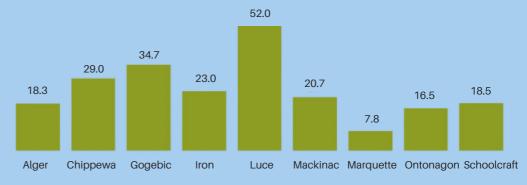

CONFIRMED VICTIMS OF ABUSE AND/OR NEGLECT, AGES BIRTH TO 17 (RATE) - 2022

Michigan League for Public Policy from datacenter.aecf.c

#### The problem:

According to the Kids Count Data Center at the Annie E. Casey Foundation:

- There were 791 <u>confirmed</u> cases of child abuse in the Upper Peninsula in 2022.
- In 2022, eight of the fifteen counties in the U.P had a higher rate of child abuse and neglect than the Michigan state average.
- The entire U.P average rate of child abuse/neglect in 2022 was nearly 8% higher than the state average

CONFIRMED VICTIMS OF ABUSE AND/OR NEGLECT, AGES BIRTH TO 17 (RATE) - 2022